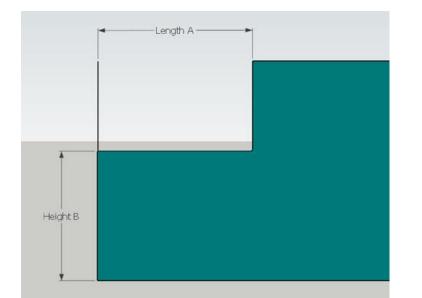

## Example

Length A

This typically is the measurement from the end of the glass panel to the side of a wall unit with an additional 3mm added, e.g. 400mm becomes 403mm.

## Height B

This typically is the measurement from the worktop surface to the underside of a wall unit with 3mm subtracted, e.g. 600mm becomes 597mm.

0141 554 0011 0141 554 0088 www.forsythglazing.co.uk sales@forsythglazing.co.uk @forsythglazing