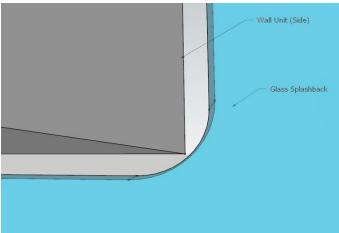

## **MEASURING EXTERNAL NOTCHES**

in each direction around the wall unit. We try to make this as straight forward as possible when ordering from our website by providing the following instructions. When measuring glass that features a notch cut out for items such as wall units, allowances must be made to the measurements to ensure the internal 7mm radius can fit around the square corner of the unit.