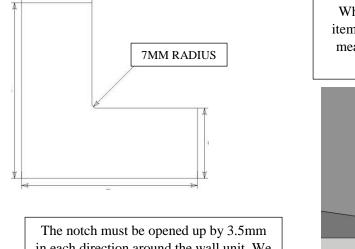

## **MEASURING EXTERNAL NOTCHES**

in each direction around the wall unit. We try to make this as straight forward as possible when ordering from our website by providing the following instructions. When measuring glass that features a notch cut out for items such as wall units, allowances must be made to the measurements to ensure the internal 7mm radius can fit around the square corner of the unit.